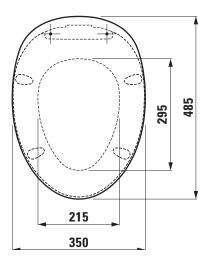

-----------|
| matching for  | Floorstanding WC pan order no. 82297.6,    |
|               | 82197.1                                    |
|               | Wallhung WC pan order no. 82097.1, 82097.6 |
| Specification | removable                                  |
|               | with automatic lowering system             |
| Weight        | 2,8 kg                                     |
| Mounting acc. | included                                   |
| Colours       | see colour table                           |

#### SPECIFICATION TEXT

WC seat and cover Laufen-IL BAGNO ALESSI ONE, Duroplast removable, automatic lowering system matching floorstanding WC pan, order no. 82297.6, 82197.1 and wallhung WC pan, order no. 82097.1, 82097.6 Order no. 89297.1

### **TECHNICAL DRAWINGS / S 1 : 10**





# LAUFEN