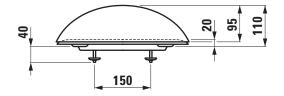

---------|
| matching for  | Floorstanding WC pan order no. 82297.6,    |
|               | 82197.1                                    |
|               | Wallhung WC pan order no. 82097.1, 82097.6 |
| Specification | removable                                  |
|               | with automatic lowering system             |
| Weight        | 2,8 kg                                     |
| Mounting acc. | included                                   |
| Colours       | see colour table                           |

#### SPECIFICATION TEXT

WC seat and cover Laufen-IL BAGNO ALESSI ONE, Duroplast removable, automatic lowering system matching floorstanding WC pan, order no. 82297.6, 82197.1 and wallhung WC pan, order no. 82097.1, 82097.6 Order no. 89297.1

### **TECHNICAL DRAWINGS / S 1 : 10**





# LAUFEN